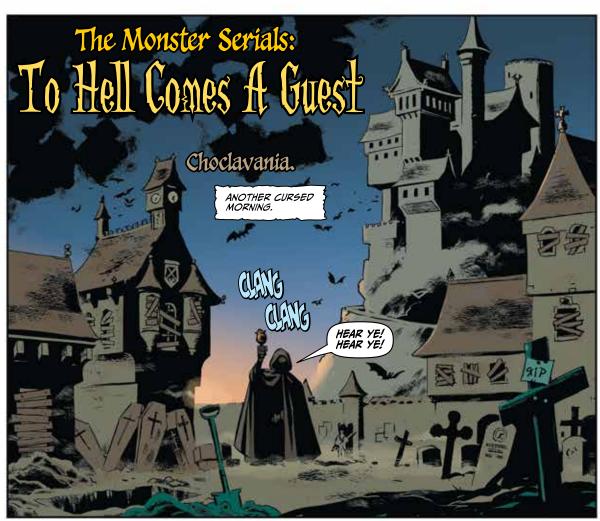

# THE MONSTER SERIALS: TO HELL COMES A GUEST

MARK RUSSELL
PETER SNEJBJERG
PETER SNEJBJERG & OLE COMOLL
ROB STEEN

WRITER
ARTIST
COLORISTS
LETTERER